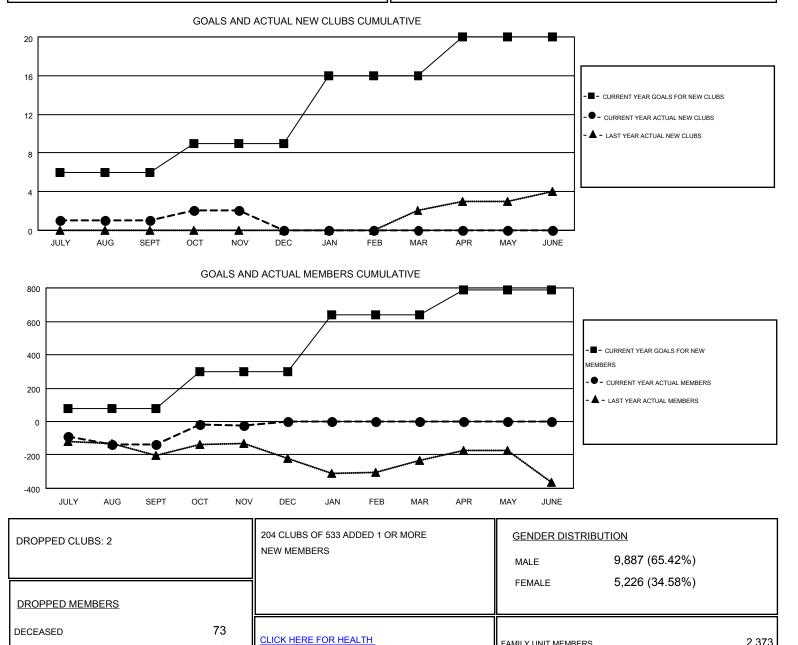

| 0                     | JULY/AUG/SEPT | 80                 | 259                                    | 398                | -139             |
| OCT/NOV/DEC           | 3                | 1         | 1                | 0                     | OCT/NOV/DEC   | 217                | 323                                    | 208                | 115              |
| JAN/FEB/MAR           | 7                | 0         | 0                | 0                     | JAN/FEB/MAR   | 340                | 0                                      | 0                  | 0                |
| APR/MAY/JUNE          | 4                | 0         | 0                | 0                     | APR/MAY/JUNE  | 152                | 0                                      | 0                  | 0                |



ASSESSMENT DATA

0

533

606

CLUB CANCELLED

OTHER

TOTAL

MBR0181

FAMILY UNIT MEMBERS

HEAD OF HOUSEHOLD

NON-HEAD OF HOUSEHOLD

2,373

1,147

1,226